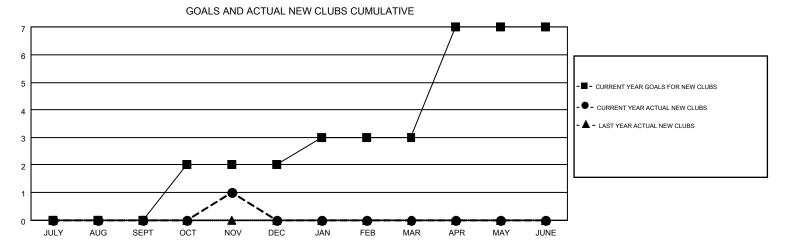

## MONTHLY MEMBERSHIP PROGRESS REPORT

Multiple District 33

Results as of: 11/30/2016

GMT CA 1

LOCATION: MASSACHUSETTS

GMT: ED LECIUS

|               |                  | Clubs             |                  |                  | Members               |                    |                                        |                    |                  |  |
|---------------|------------------|-------------------|------------------|------------------|-----------------------|--------------------|----------------------------------------|--------------------|------------------|--|
|               | RESUL            | LTS FOR 2016-2017 |                  |                  | RESULTS FOR 2016-2017 |                    |                                        |                    |                  |  |
| QUARTER       | NEW CLUB<br>GOAL | NEW CLUBS         | DROPPED<br>CLUBS | NET<br>GAIN/LOSS | QUARTER               | NEW MEMBER<br>GOAL | CHARTER AND<br>NEW<br>MEMBERS<br>ADDED | DROPPED<br>MEMBERS | NET<br>GAIN/LOSS |  |
| JULY/AUG/SEPT | 0                | 0                 | 2                | -2               | JULY/AUG/SEPT         | -10                | 134                                    | 240                | -106             |  |
| OCT/NOV/DEC   | 2                | 1                 | 0                | 1                | OCT/NOV/DEC           | 113                | 152                                    | 95                 | 57               |  |
| JAN/FEB/MAR   | 1                | 0                 | 0                | 0                | JAN/FEB/MAR           | 40                 | 0                                      | 0                  | 0                |  |
| APR/MAY/JUNE  | 4                | 0                 | 0                | 0                | APR/MAY/JUNE          | 148                | 0                                      | 0                  | 0                |  |