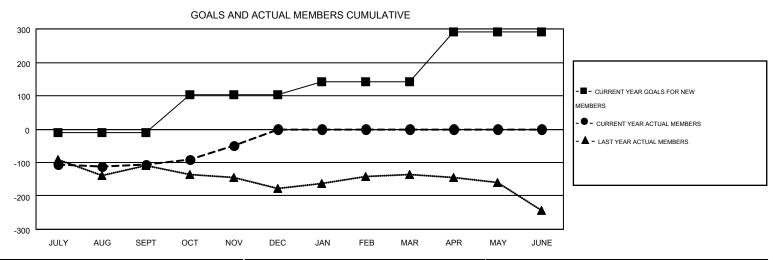

## MONTHLY MEMBERSHIP PROGRESS REPORT

Multiple District 33

Results as of: 11/30/2016

GMT CA 1

LOCATION: MASSACHUSETTS

GMT: ED LECIUS

|               |                  | Clubs             |                  |                  | Members               |                    |                                        |                    |                  |  |
|---------------|------------------|-------------------|------------------|------------------|-----------------------|--------------------|----------------------------------------|--------------------|------------------|--|
|               | RESUL            | LTS FOR 2016-2017 |                  |                  | RESULTS FOR 2016-2017 |                    |                                        |                    |                  |  |
| QUARTER       | NEW CLUB<br>GOAL | NEW CLUBS         | DROPPED<br>CLUBS | NET<br>GAIN/LOSS | QUARTER               | NEW MEMBER<br>GOAL | CHARTER AND<br>NEW<br>MEMBERS<br>ADDED | DROPPED<br>MEMBERS | NET<br>GAIN/LOSS |  |
| JULY/AUG/SEPT | 0                | 0                 | 2                | -2               | JULY/AUG/SEPT         | -10                | 134                                    | 240                | -106             |  |
| OCT/NOV/DEC   | 2                | 1                 | 0                | 1                | OCT/NOV/DEC           | 113                | 152                                    | 95                 | 57               |  |
| JAN/FEB/MAR   | 1                | 0                 | 0                | 0                | JAN/FEB/MAR           | 40                 | 0                                      | 0                  | 0                |  |
| APR/MAY/JUNE  | 4                | 0                 | 0                | 0                | APR/MAY/JUNE          | 148                | 0                                      | 0                  | 0                |  |